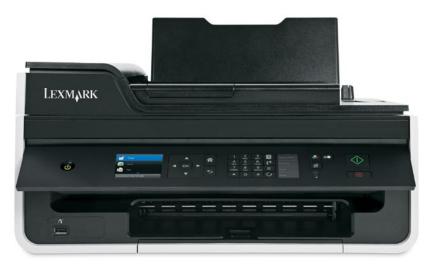

# Lexmark S415 Color All-in-One Print. Copy. Scan. Fax.

# Lexmark S415 Color All-in-One Print. Copy. Scan. Fax.

| Product specifications                        | Lexmark S415 Color All-in-One                                                                                                                                                                                                                                                                                                                                                                                   |
|-----------------------------------------------|-----------------------------------------------------------------------------------------------------------------------------------------------------------------------------------------------------------------------------------------------------------------------------------------------------------------------------------------------------------------------------------------------------------------|
| Function                                      | Color Copying, Color Faxing, Color Printing, Color Scanning                                                                                                                                                                                                                                                                                                                                                     |
| Printing                                      |                                                                                                                                                                                                                                                                                                                                                                                                                 |
| Print Technology                              | Thermal Inkjet                                                                                                                                                                                                                                                                                                                                                                                                  |
| Color Technology                              | 4 Color Inkjet - Cyan, Magenta, Yellow, Black                                                                                                                                                                                                                                                                                                                                                                   |
| Laser Quality Print Speed: Up to              | Black: 10 ppm in accordance with ISO/IEC 24734 / CMY: 6 ppm in accordance with ISO/IEC 24734                                                                                                                                                                                                                                                                                                                    |
| Maximum Print Speed: Up to                    | Black, Draft: 35 ppm / Color, Draft: 30 ppm                                                                                                                                                                                                                                                                                                                                                                     |
| Paper Input Capacity: Up to                   | Standard: 100 pages 20 lb or 75 gsm bond / Maximum Monthly Duty Cycle: 100 pages 20 lb or 75 gsm bond                                                                                                                                                                                                                                                                                                           |
| Paper Output Capacity, Standard: Up to        | 25 pages 20 lb or 75 gsm bond                                                                                                                                                                                                                                                                                                                                                                                   |
| Memory, Standard                              | 256 MB                                                                                                                                                                                                                                                                                                                                                                                                          |
| Print Resolution, Color                       | Up to 4800 x 1200 dpi                                                                                                                                                                                                                                                                                                                                                                                           |
| Duplex (2-sided) Printing                     | Integrated Duplex                                                                                                                                                                                                                                                                                                                                                                                               |
| Recommended Monthly Page Volume <sup>5</sup>  | 100 - 500 pages                                                                                                                                                                                                                                                                                                                                                                                                 |
| Scanning                                      | , , ,                                                                                                                                                                                                                                                                                                                                                                                                           |
| Scan Technology                               | CIS with 48 bit depth                                                                                                                                                                                                                                                                                                                                                                                           |
| Scanner Type                                  | Flatbed scanner with ADF                                                                                                                                                                                                                                                                                                                                                                                        |
| ADF Paper Input Capacity: Up to               | 35 pages 20 lb or 75 gsm bond                                                                                                                                                                                                                                                                                                                                                                                   |
| Optical Scan Resolution                       | 1200 x 1200 dpi                                                                                                                                                                                                                                                                                                                                                                                                 |
| Scan Area, Maximum                            | 8.5 x 14 inches                                                                                                                                                                                                                                                                                                                                                                                                 |
| Copying                                       |                                                                                                                                                                                                                                                                                                                                                                                                                 |
| Reduce / Enlarge Range                        | 25 - 400%                                                                                                                                                                                                                                                                                                                                                                                                       |
| Maximum Copy Speed: Up to                     | Black, Draft: 25 cpm / Color, Draft: 21 cpm                                                                                                                                                                                                                                                                                                                                                                     |
| Faxing                                        |                                                                                                                                                                                                                                                                                                                                                                                                                 |
| Modem Speed                                   | 33.6 Kbps                                                                                                                                                                                                                                                                                                                                                                                                       |
| Compatibility                                 | Colorado                                                                                                                                                                                                                                                                                                                                                                                                        |
| Media Sizes Supported                         | 10 Envelope, 7 3/4 Envelope, 9 Envelope, A4, A5, B5 Envelope, C5 Envelope, DL Envelope, 6 3/4 Envelope, A2 Baronial, A6 Card, B5, C6 Envelope, Custom, Hagaki Card, Index Card, Executive, Legal, Letter, 4 x 6 in., L, 2L, Chokei 3, Chokei 4, Chokei 40, Kakugata 3, Kakugata 4, Kakugata 5, Kakugata 6, 5 x 7 in., 13 x 18 cm, 10 x 15 cm, 10 x 20 cm, 4 x 8 in.                                             |
| Media Types Supported                         | Card Stock, Envelopes, Plain Paper, Transparencies, Banner (A4 or Letter), Hagaki Card, Iron-On Transfers, Photo Paper, Heavy Weight Matte Paper                                                                                                                                                                                                                                                                |
| Apple Macintosh Operating Systems Supported   | Mac OS X (10.4, 10.5, 10.6, 10.7)                                                                                                                                                                                                                                                                                                                                                                               |
| Microsoft Windows Operating Systems Supported | XP, Server 2003, XP x64, Server 2003 x64, Vista, Vista x64, Server 2008, Server 2008 x64, Windows 7, Windows 7 x64, Server 2008 R2                                                                                                                                                                                                                                                                              |
| Ink Cartridge Compatibility                   | 150* - Black, Cyan, Magenta, Yellow<br>150XL* - Black, Cyan, Magenta, Yellow High Yield<br>150XLA - Black, Cyan, Magenta, Yellow High Yield                                                                                                                                                                                                                                                                     |
| Standard Ports                                | USB 2.0 Specification Hi-Speed Certified (Type B), 802.11b/g/n Wireless, Front Hi-Speed USB Port Compatible with USB 2.0 Specification (Type A)                                                                                                                                                                                                                                                                 |
| General                                       |                                                                                                                                                                                                                                                                                                                                                                                                                 |
| Size (in H x W x D)                           | 10.55 x 17.00 x 14.41 in.                                                                                                                                                                                                                                                                                                                                                                                       |
| Packaged Size (in H x W x D)                  | 11.14 x 19.45 x 15.55 in.                                                                                                                                                                                                                                                                                                                                                                                       |
| Weight (lb.)                                  | 17.51 lb.                                                                                                                                                                                                                                                                                                                                                                                                       |
| Packaged Weight (lb.)                         | 22.63 lb.                                                                                                                                                                                                                                                                                                                                                                                                       |
| Product Warranty                              | 1 -Year Exchange Service                                                                                                                                                                                                                                                                                                                                                                                        |
| Display                                       | 2.4 inch (60 mm) Color LCD display                                                                                                                                                                                                                                                                                                                                                                              |
| Standard box contents                         | Lexmark S415 All-in-One printer, Printhead, One each: black, cyan, magenta and yellow cartridges*, Quick Setup sheet, Quick Reference Guide, Networking Guide, Fax Guide, Installation software on CD-ROM, Power supply with cord, Wireless setup cable for USB connection, RJ-11 Phone cable or adapter, Service information and statement of limited warranty / guarantee *Licensed Return Program Cartridges |